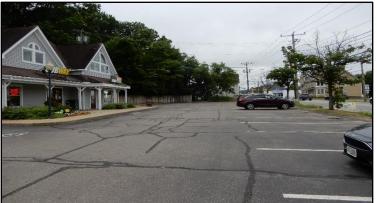

## 585 Union Ave. Unit 2

Excellent commercial opportunity storefront in a very busy strip center. This 1,700+/- SF space is the former Dominos Restaurant on Union Avenue, Laconia. The strip center has over 9,000+/- SF on the first floor and 5,400 SF on the upper level. Great visibility with 569+/- FT of frontage on Union Ave. and 160+/- FT of frontage on Mechanic Street. Daily traffic counts of over 17,000+/- cars on Union Ave. 3 Phase Power and large shared paved parking lot. Come join tenants such as Subway Restaurant, Garden Island Laundromat and Tanning, Salon Veritas, All Sports Cards and more.

# **Property Details**

| SITE DATA      |                                     |
|----------------|-------------------------------------|
| Zoning         | Urban Commercial                    |
| Traffic Count  | 17,000+/- Cars Per Day              |
| Parking        | Shared Paved Parking Lot 20+ Spaces |
| Taxes for Unit | \$2,238.60/year                     |