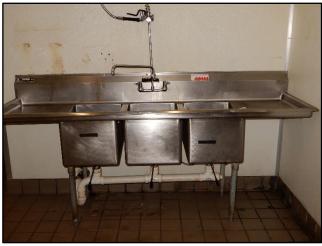

erefore, it is recommended that all information be verified, and that the professional advice of an attorney and/or an accountant be sought before executing any contractual agreement.

## 585 Union Ave. Unit 2

Excellent commercial opportunity storefront in a very busy strip center. This 1,700+/- SF space is the former Dominos Restaurant on Union Avenue, Laconia. The strip center has over 9,000+/- SF on the first floor and 5,400 SF on the upper level. Great visibility with 569+/- FT of frontage on Union Ave. and 160+/- FT of frontage on Mechanic Street. Daily traffic counts of over 17,000+/- cars on Union Ave. 3 Phase Power and large shared paved parking lot. Come join tenants such as Subway Restaurant, Garden Island Laundromat and Tanning, Salon Veritas, All Sports Cards and more.











# **Property Details**

| SITE DATA      |                                     |
|----------------|-------------------------------------|
| Zoning         | Urban Commercial                    |
| Traffic Count  | 17,000+/- Cars Per Day              |
| Parking        | Shared Paved Parking Lot 20+ Spaces |
| Taxes for Unit | \$2,238.60/year                     |

| SERVICE DATA |               |
|--------------|---------------|
| 11           | =110          |
| Heat         | FHA           |
| Fuel         | Natural Gas   |
| A/C          | Central A/C   |
|              |               |
| Electric     | 3 Phase Power |
|              |               |
| Water        | City          |
|              |               |
| Sewer        | City          |

| CONSTRUCTION        |