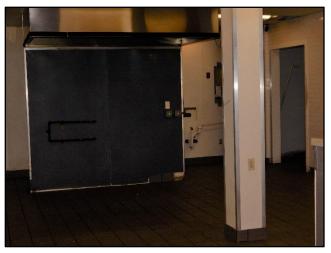

Therefore, it is recommended that all information be verified, and that the professional advice of an attorney and/or an accountant be sought before executing any contractual agreement.

## 585 Union Ave. Unit 2

Excellent commercial opportunity storefront in a very busy strip center. This 1,700+/- SF space is the former Dominos Restaurant on Union Avenue, Laconia. The strip center has over 9,000+/- SF on the first floor and 5,400 SF on the upper level. Great visibility with 569+/- FT of frontage on Union Ave. and 160+/- FT of frontage on Mechanic Street. Daily traffic counts of over 17,000+/- cars on Union Ave. 3 Phase Power and large shared paved parking lot. Come join tenants such as Subway Restaurant, Garden Island Laundromat and Tanning, Salon Veritas, All Sports Cards and more.











# **Property Details**

| SITE DATA      |                                     |
|----------------|-------------------------------------|
| Zoning         | Urban Commercial                    |
| Traffic Count  | 17,000+/- Cars Per Day              |
| Parking        | Shared Paved Parking Lot 20+ Spaces |
| Taxes for Unit | \$2,238.60/year                     |

| SERVICE DATA |               |
|--------------|---------------|
| 11           | =110          |
| Heat         | FHA           |
| Fuel         | Natural Gas   |
| A/C          | Central A/C   |
|              |               |
| Electric     | 3 Phase Power |
|              |               |
| Water        | City          |
|              |               |
| Sewer        | City          |

| CONSTRUCTION        |