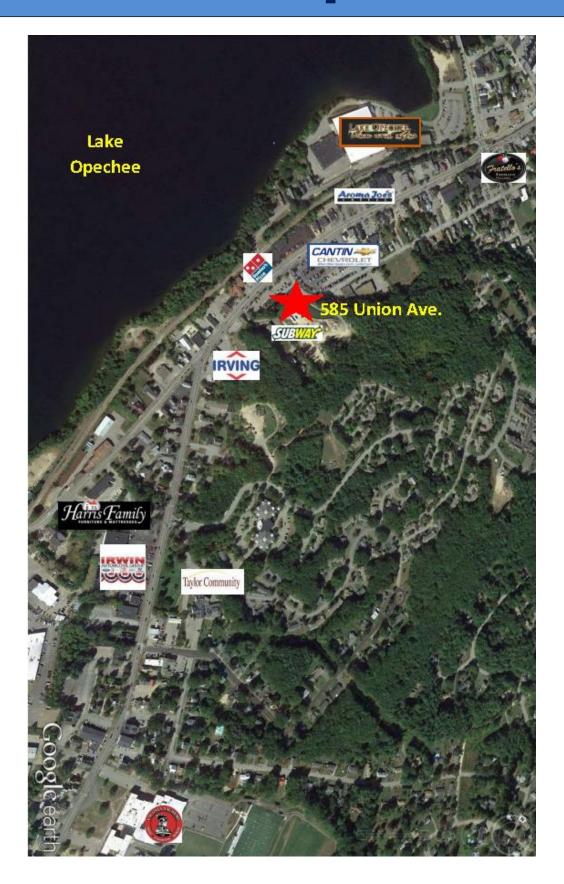

# Map

## 585 Union Ave. Unit 2

Excellent commercial opportunity storefront in a very busy strip center. This 1,700+/- SF space is the former Dominos Restaurant on Union Avenue, Laconia. The strip center has over 9,000+/- SF on the first floor and 5,400 SF on the upper level. Great visibility with 569+/- FT of frontage on Union Ave. and 160+/- FT of frontage on Mechanic Street. Daily traffic counts of over 17,000+/- cars on Union Ave. 3 Phase Power and large shared paved parking lot. Come join tenants such as Subway Restaurant, Garden Island Laundromat and Tanning, Salon Veritas, All Sports Cards and more.