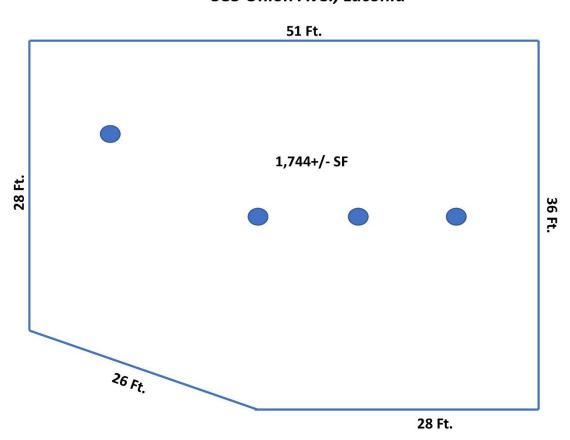

# Layout

### Floor Plan 585 Union Ave., Laconia

\*Not drawn to scale

| CONSTRUCTION        |                 |
|---------------------|-----------------|
| Exterior            | Clapboard       |
| Exterior            | Ciappoaru       |
| Roof Type           | Asphalt Shingle |
|                     |                 |
| Foundation          | Concrete        |
|                     |                 |
| Year Built          | 1985            |
|                     |                 |
| Unit Square Footage | 1,744+/- SF     |