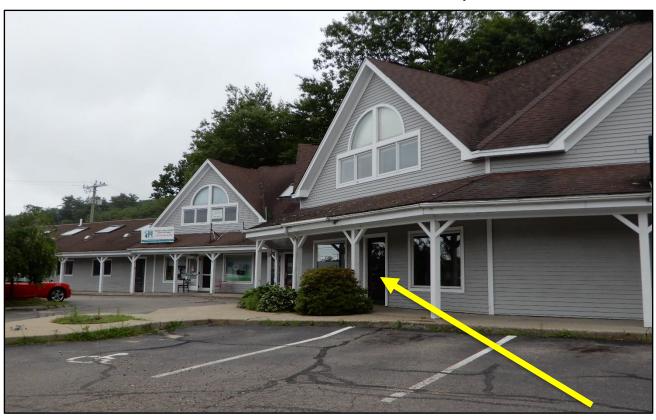

## 585 Union Ave. Unit 2, Laconia

## 585 Union Ave. Unit 2

Excellent commercial opportunity storefront in a very busy strip center. This 1,700+/- SF space is the former Dominos Restaurant on Union Avenue, Laconia. The strip center has over 9,000+/- SF on the first floor and 5,400 SF on the upper level. Great visibility with 569+/- FT of frontage on Union Ave. and 160+/- FT of frontage on Mechanic Street. Daily traffic counts of over 17,000+/- cars on Union Ave. 3 Phase Power and large shared paved parking lot. Come join tenants such as Subway Restaurant, Garden Island Laundromat and Tanning, Salon Veritas, All Sports Cards and more.