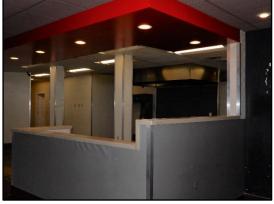

. Therefore, it is recommended that all information be verified, and that the professional advice of an attorney and/or an accountant be sought before executing any contractual agreement.

## 585 Union Ave. Unit 2

Excellent commercial opportunity storefront in a very busy strip center. This 1,700+/- SF space is the former Dominos Restaurant on Union Avenue, Laconia. The strip center has over 9,000+/- SF on the first floor and 5,400 SF on the upper level. Great visibility with 569+/- FT of frontage on Union Ave. and 160+/- FT of frontage on Mechanic Street. Daily traffic counts of over 17,000+/- cars on Union Ave. 3 Phase Power and large shared paved parking lot. Come join tenants such as Subway Restaurant, Garden Island Laundromat and Tanning, Salon Veritas, All Sports Cards and more.











# **Property Details**

| SITE DATA      |                                     |
|----------------|-------------------------------------|
| Zoning         | Urban Commercial                    |
| Traffic Count  | 17,000+/- Cars Per Day              |
| Parking        | Shared Paved Parking Lot 20+ Spaces |
| Taxes for Unit | \$2,238.60/year                     |

| SERVICE DATA |               |
|--------------|---------------|
| 11           | =110          |
| Heat         | FHA           |
| Fuel         | Natural Gas   |
| A/C          | Central A/C   |
|              |               |
| Electric     | 3 Phase Power |
|              |               |
| Water        | City          |
|              |               |
| Sewer        | City          |

| CONSTRUCTION        |